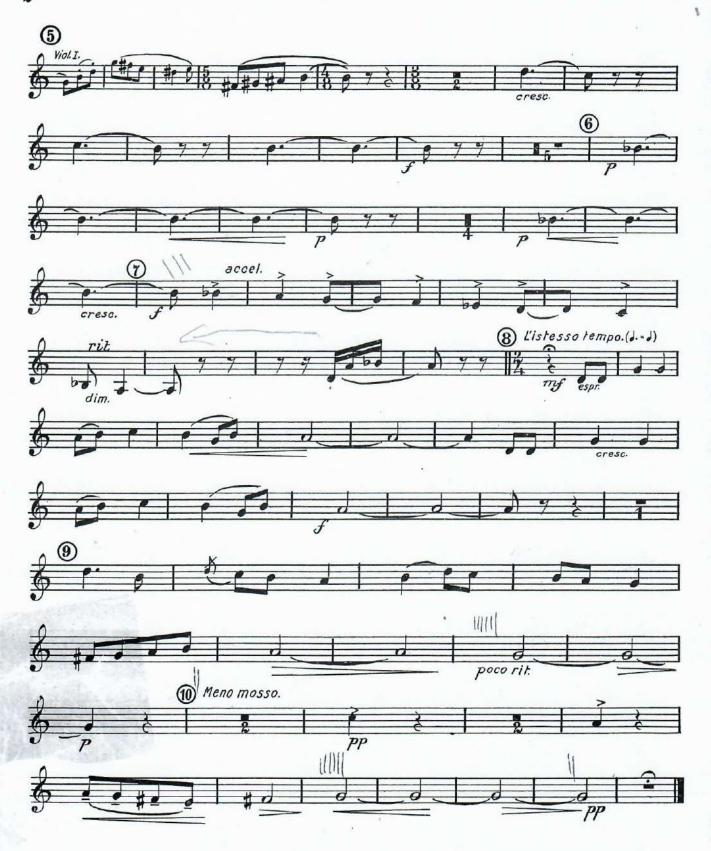

# CÂNTEC DE NUNTĂ

(Chanson de noces)

Violino 100

Premiul național de compoziție "GEORGE ENESCU" anul 1928 Violino II. (Noël) Sabin V. Dragoi Andante molto e cantabile. (M.M. )=88) O ce Veste minunata! religioso Meno mosso. pixx. Tempo primo.(3-50) L'istesso tempo.(33-3) Meno mosso.
mistico.
sord. allarg. L'istesso strascinando e dim. my con alleg.

### DOINĂ

(Doïna)

Violino 1100

圣生 H 1 icel.