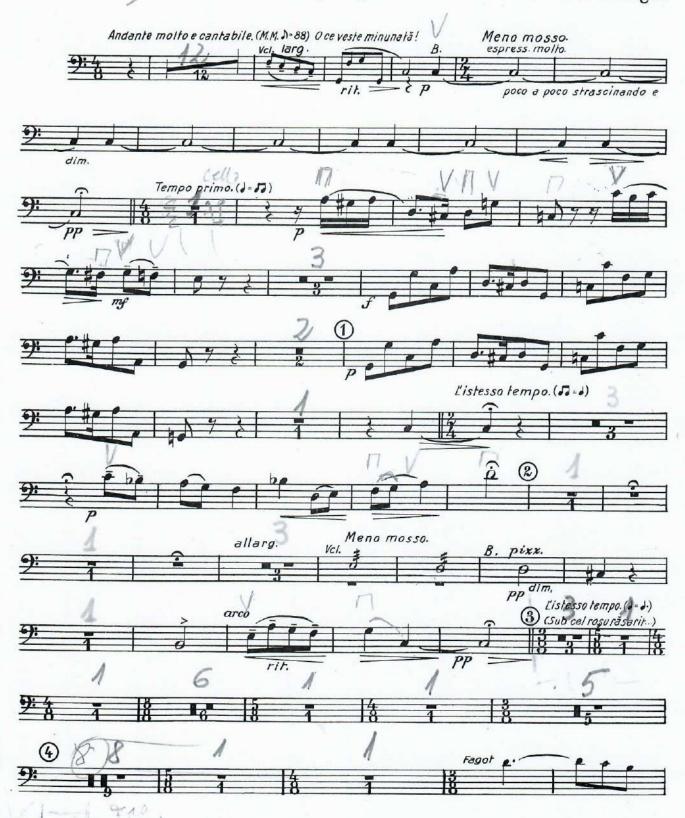

#### COLINDĂ

Violino I. (Noël) Sabin V. Dragoi Andante molto e cantabile. (M.M. 188) Oce veste minunată l Мепо тозго. pixx. Tempo primo.(3=53) L'istesso tempo. (30-1) Meno mosso. mistico o con sord allarg. PP poco a poco strascinando e dim. L'istesso tempo.(J=J.) (Sub cel roşu răsărit...) senza sord.