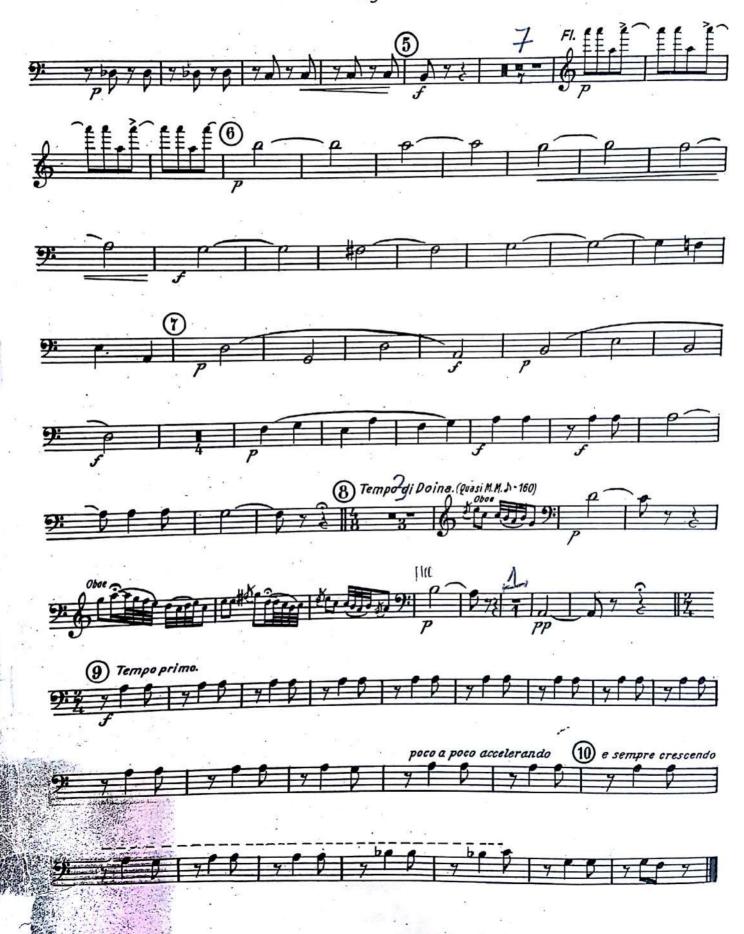

# CÂNTEC DE NUNTĂ

(Chanson de noces)

Clarinetto B Sib

Premiul național de compoziție "GEORGE ENESCU" anul 1928

# CÂNTEC DE NUNTĂ

(Chanson de noces)

Contrabasso

8

# CÂNTEC DE NUNTĂ

(Chanson de noces)

Corno in F Fa

My

Premiul național de compoziție "GEORGE ENESCU" anul 1928 ECTIA-MI

# CÂNTEC DE NUNTĂ

(Chanson de noces)

Fagotto

Premiul național de compoziție "GEORGE ENESCU" anul 1928

## CÂNTEC DE NUNTĂ

(Chanson de noces)

Flauto.

#### CANTEC DE NUNTA

(Chanson de noces)

V/36 COLINDĂ

Oboe.

T // (Noël)

Sabin V. Dragoi

### CÂNTEC DE NUNTĂ

(Chanson de noces)

## CÂNTEC DE NUNTĂ

(Chanson de noces)

Viola.

# CÂNTEC DE NUNTĂ

(Chanson de noces)

Violino 100

Premiul național de compoziție "GEORGE ENESCU" anul 1928 Violino II. (Noël) Sabin V. Dragoi Andante molto e cantabile. (M.M. )=88) O ce Veste minunata! religioso Meno mosso. pixx. Tempo primo.(3-50) L'istesso tempo.(33-3) Meno mosso.
mistico.
sord. allarg. L'istesso strascinando e dim. my con alleg.

# CÂNTEC DE NUNTĂ

(Chanson de noces)

Violino 1100

=

3

Premiul național de compoziție "GEORGE ENESCU" anul 1928

# CÂNTEC DE NUNTĂ

(Chanson de noces)

Violoncello.

-3 -