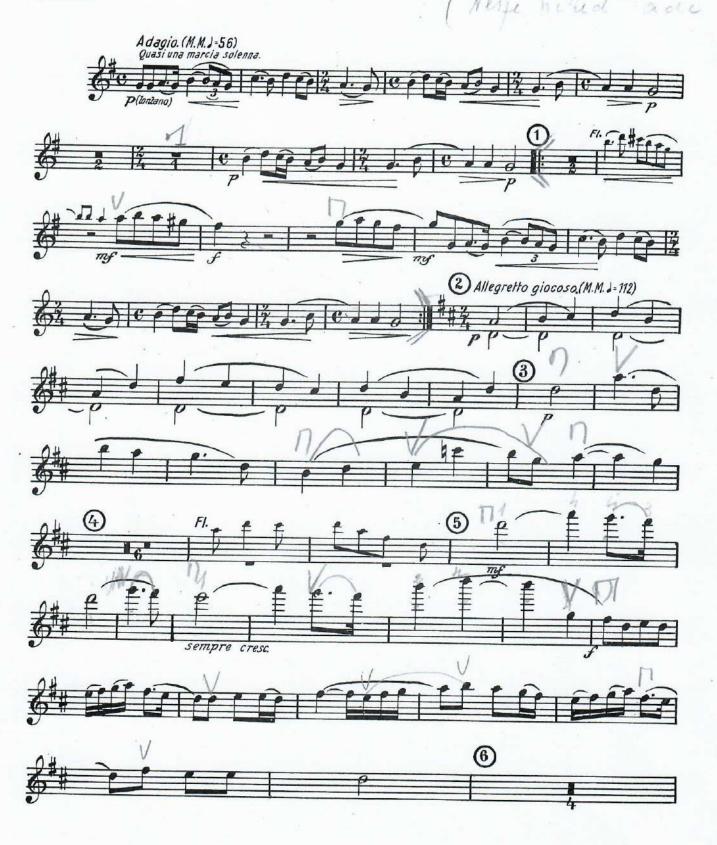

#### COLINDĂ

Violino I. (Noël) Sabin V. Dragoi Andante molto e cantabile. (M.M. 188) Oce veste minunată l Мепо тозго. pixx. Tempo primo.(3=53) L'istesso tempo. (30-1) Meno mosso. mistico o con sord allarg. PP poco a poco strascinando e dim. L'istesso tempo.(J=J.) (Sub cel roşu răsărit...) senza sord.