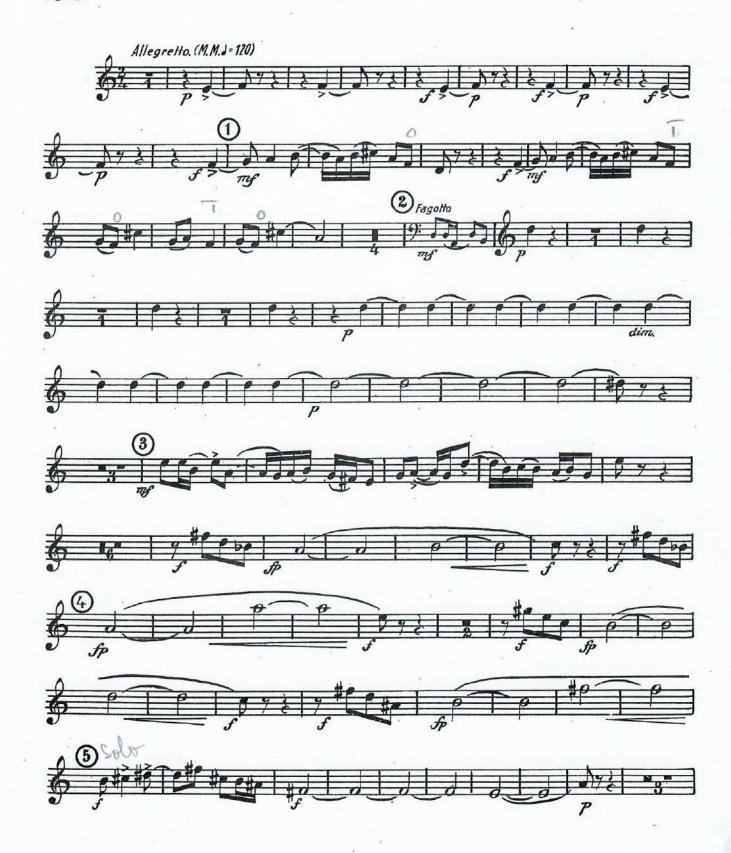

# DANS (Danse)

Clarinetto in B Sib

# DANS (Danse)

Contrabasso.

#### **DANS**

(Danse)

Corno in F Fa

#### DANS (Danse)

Fagotto.