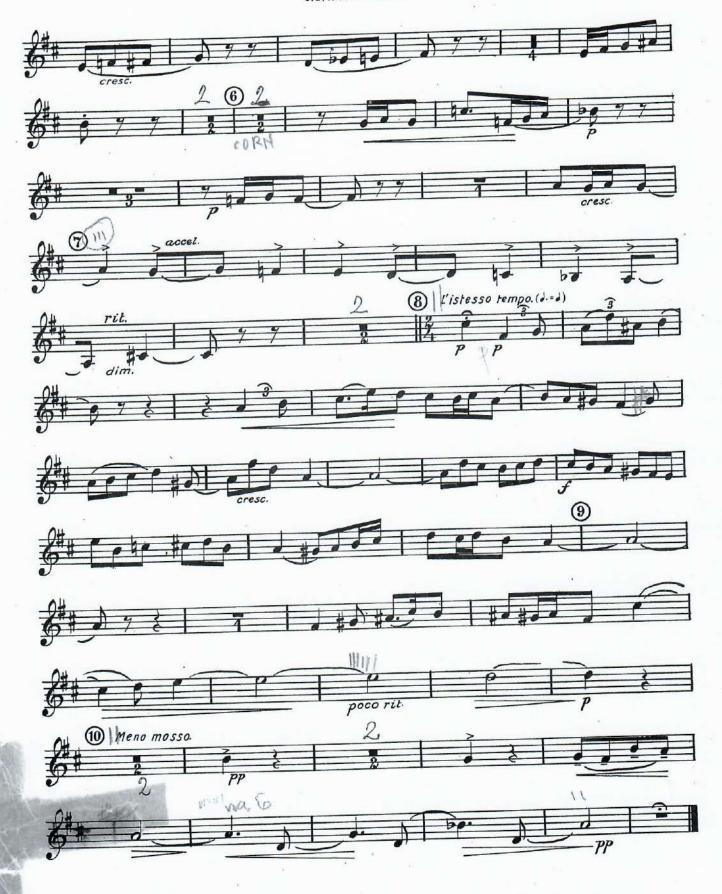

#### COLINDĂ

Violino I. (Noël) Sabin V. Dragoi Andante molto e cantabile. (M.M. 188) Oce veste minunată l Мепо тозго. pixx. Tempo primo.(3=53) L'istesso tempo. (30-1) Meno mosso. mistico o con sord allarg. PP poco a poco strascinando e dim. L'istesso tempo.(J=J.) (Sub cel roşu răsărit...) senza sord.