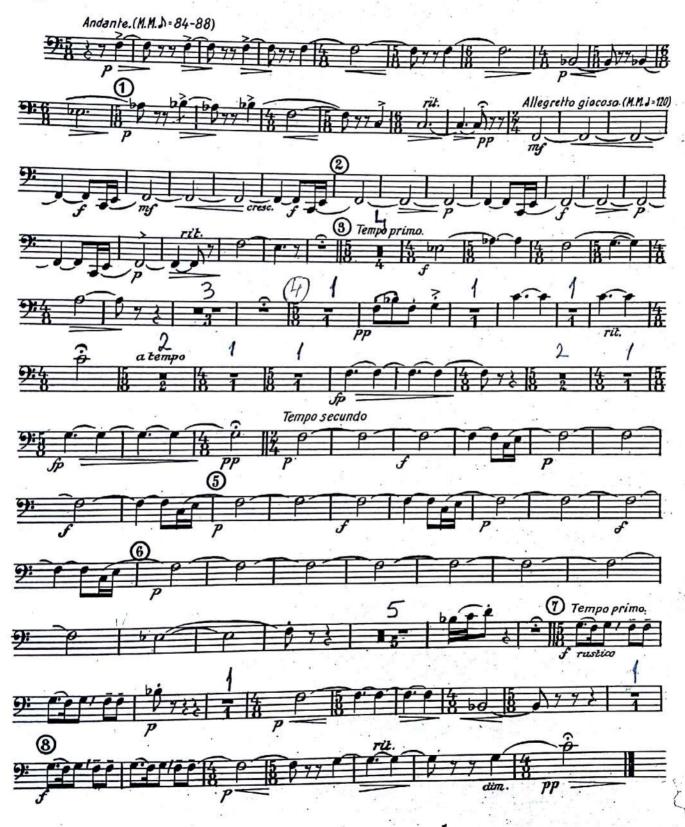

# DANS (Danse)

Clarinetto in B Sib

# DANS (Danse)

Contrabasso.

#### **DANS**

(Danse)

Corno in F Fa

#### DANS (Danse)

Fagotto.

## DANS (Danse)

5

Flauto.

# DANS 3 (Danse)

## DANS (Danse)

#### imes DANS

(Danse)

### DANS

(Danse)

Violino I "

# DANS

(Danse)

Violino IIda

#### DANS

(Danse)