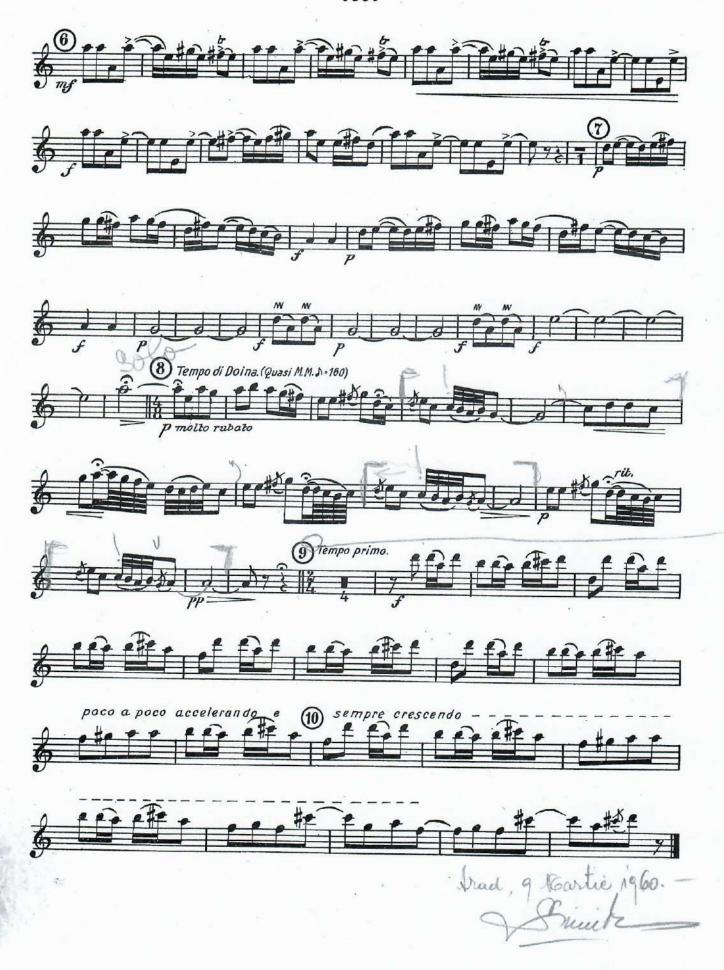

# DANS (Danse)

Clarinetto in B Sib

# DANS (Danse)

Contrabasso.

#### **DANS**

(Danse)

Corno in F Fa

#### DANS (Danse)

Fagotto.