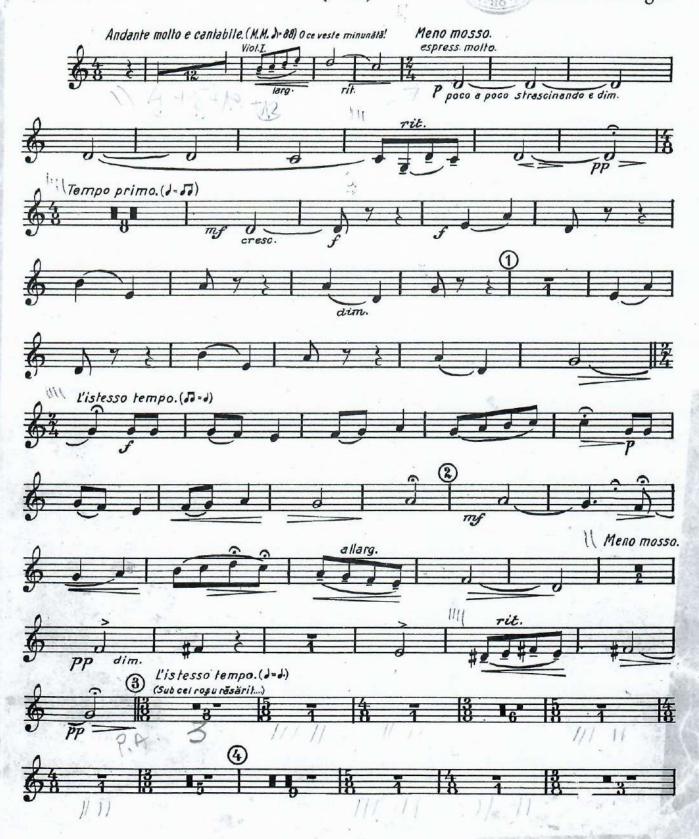

#### COLINDĂ

Violino I. (Noël) Sabin V. Dragoi Andante molto e cantabile. (M.M. 188) Oce veste minunată l Мепо тозго. pixx. Tempo primo.(3=53) L'istesso tempo. (30-1) Meno mosso. mistico o con sord allarg. PP poco a poco strascinando e dim. L'istesso tempo.(J=J.) (Sub cel roşu răsărit...) senza sord.