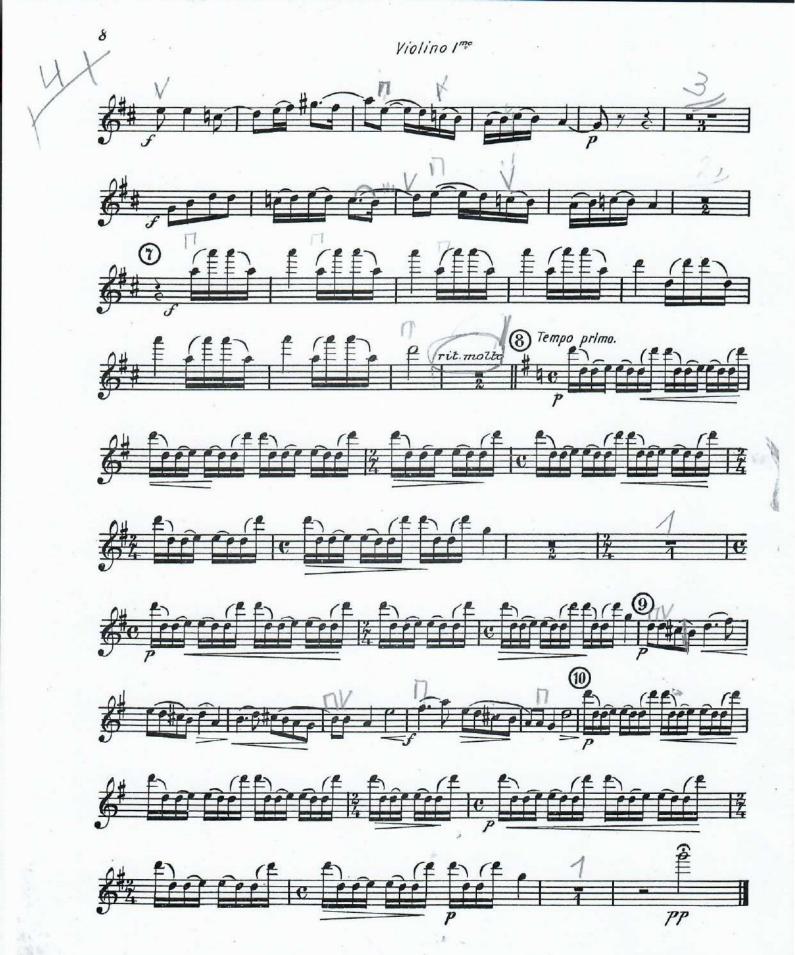

# CÂNTEC DE NUNTĂ

(Chanson de noces)

Violino 100

Premiul național de compoziție "GEORGE ENESCU" anul 1928 Violino II. (Noël) Sabin V. Dragoi Andante molto e cantabile. (M.M. )=88) O ce Veste minunata! religioso Meno mosso. pixx. Tempo primo.(3-50) L'istesso tempo.(33-3) Meno mosso.
mistico.
sord. allarg. L'istesso strascinando e dim. my con alleg.